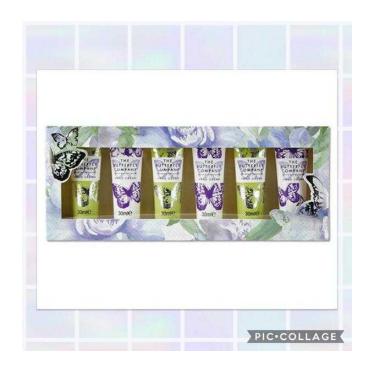

## Hand Creams (11 GBP)

Location **East Midlands, Leicestershire** https://www.freeadsz.co.uk/x-583919-z

Nourish dry hands whilst infusing with the soft aromas of lavender & jasmine. Suitable for all skin types. Set of 6. 30ml per tube. Presentation box measures. H11 x W27 x D3.5cm. BRAND