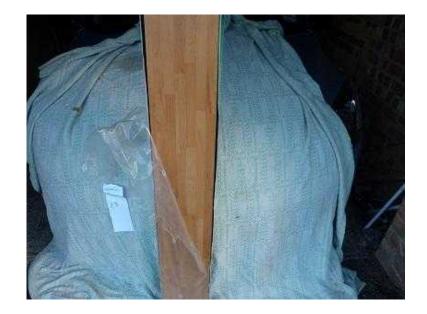

## **Laminate flooring. (7 GBP)**

Location **South West, Cornwall** https://www.freeadsz.co.uk/x-583933-z

Eight laminate panels for flooring(or shelving) 1285x195x7.2mm. Colour beech. Lux.

| Laminate  https://www.freeadsz.co 33-z  Laminate  Laminate | flooring.  flooring.  flooring.  flooring.  flooring.  flooring.  flooring. |
|------------------------------------------------------------------------------------------------------------------------------------------------------|-----------------------------------------------------------------------------|
| Laminate<br>//www.freeadsz.c                                                                                                                         |                                                                             |
| Laminate  https://www.freeadsz.co                                                                                                                    | flooring                                                                    |
| Laminate<br>https://www.freeadsz.co                                                                                                                  | flooring                                                                    |