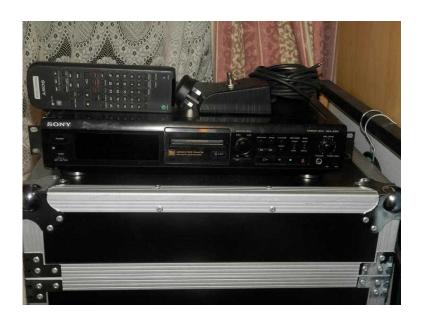

## SONY MDS-JE500 MINI DISC PLAYERRECORDER WITH REMOTE amp FOOT SWITCH

South East, Kent Location https://www.freeadsz.co.uk/x-583962-z

SONY MDS-JE500 MINIDISC PLAYER/RECORDER TOGETHER WITH REMOTE AND A FOOTSWITCH .I HAVE HAD THIS IN A RACK SO THERE ARE A FEW SCRATCHES ON TOP. I HAVE LEFT THE RACK MOUNTS ON SHOULD YOU WISH TO MOUNT THIS INTO A RACK WORKS PERFECTLY WELL USED FOR ENTERTAINING PURPOSES CAN BE PLUGGED INTO A MIXER WOULD SUIT A SINGER/VOCALIST OR DUO THAT LIKES TO ENTERTAIN THE FOOTSWITCH IS SO EASY TO USE AND YOU CAN HAVE IT BY YOUR FOOT PRESS ONCE THE TRACK STARTS PRESS AGAIN IT STOPS AND WONT START UNTILL YOU PRESS