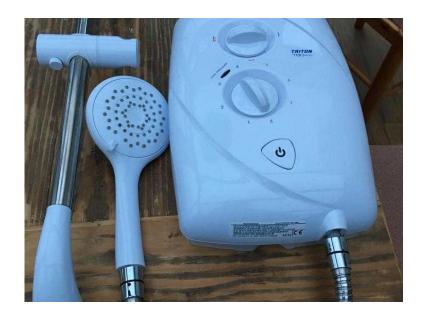

## Triton T80 easi Electric Shower (45 GBP)

Location **South East, East Sussex** https://www.freeadsz.co.uk/x-584030-z

Triton T80 easi electric shower, white and chrome, in perfect working order. spotless and good looking. Genuine reason for sale - our mains pressure is poor. Just over 12 months old. Includes Installation & Operating instruction booklet

Swivel-fit technology allows for left and right side water inlet and cable connections. Dial power and temperature controls for ease of use. Supplied with durable 1.25m stainless steel chrome shower hose.

Suitable for Cold Mains Water Only.
Delivers 3Ltr/min at 1bar.
Push-Button Start / Stop
3-Setting Rotary Power
ControlRotary Temperature
ControlRiser Rail
5-Spray Pattern Shower
HeadCold / Eco / High Dial Settings
8.5kW

W225 x D101 x H333mm. Water entry points: Top, Bottom, Left, Right & Rear. Cable entry points: Top, Bottom, Left, Right & Rear. Fixings & Fittings Supplied. Min-max. pressure: 1-10bar. Max temperature: 47°C. Automatic Water Failure Shutdown. Head Size: 110mm. Weight: 3.10kg. Still available from Screwfix at same price paid. £129.