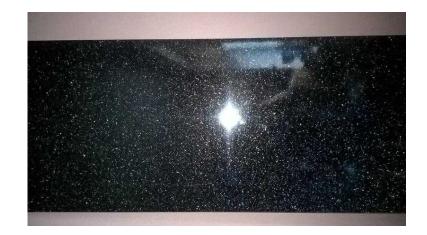

## Worktop offcut (0.01 GBP)

Location **South East, East Sussex** https://www.freeadsz.co.uk/x-584041-z

Kitchen worktop square edged. 231cm long x 61.5cm wide x 4cm thick. Black glitter pattern. Origin: Howdens. Being used as office desktop. Not scratched or damaged that I can see. Its heavy and really needs two to carry it. If not wanted it will be in the skip by 6th April.!