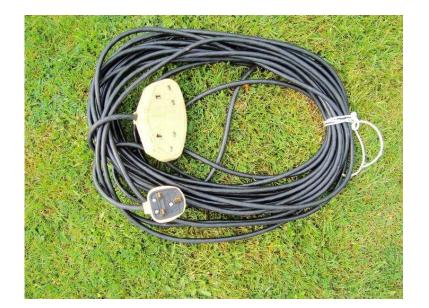

## Power lead. (5 GBP)

Location South East, East Sussex https://www.freeadsz.co.uk/x-584042-z

Black power lead. As.

|                                   |       |                                   |       |                                   |       |                                   |       | - 19                              |       |                                   |       |                                   |       |                                   | 温馨    |                                   |       |                                   |       |
|-----------------------------------|-------|-----------------------------------|-------|-----------------------------------|-------|-----------------------------------|-------|-----------------------------------|-------|-----------------------------------|-------|-----------------------------------|-------|-----------------------------------|-------|-----------------------------------|-------|-----------------------------------|-------|
| https://www.freeadsz.co.u<br>42-z | Power |
| k/x-5840                          | lead. |