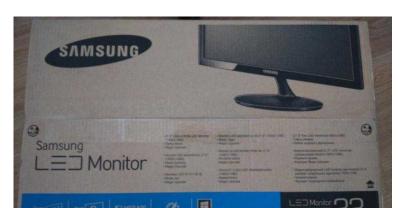

## Brand new unopened 21.5quot monitor (50 GBP)

Location **South West, Gloucestershire** https://www.freeadsz.co.uk/x-584067-z

Brand new unopened 21.5" monitor, Brand new still in sealed box, Samaung LED 21.5" monitor screen resolution 1920x1080 connection 1 x VGA Great