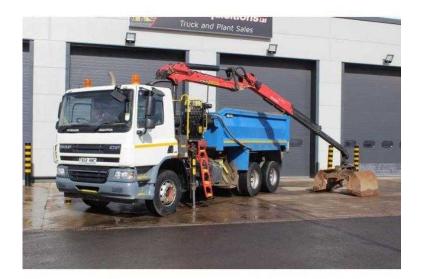

## **DAF CF 2009**

Location North, Lancashire https://www.freeadsz.co.uk/x-584083-z

Day Cab, Epsilon M105I Crane With 2 X Extensions And Grab Bucket, Dual Stand Up Controls, P.M Onboard Weigher, Thompson Steel Tipping Body, Reverse Camera, Engine Brake, Cruise Control, Euro 5 Engine. Cruise