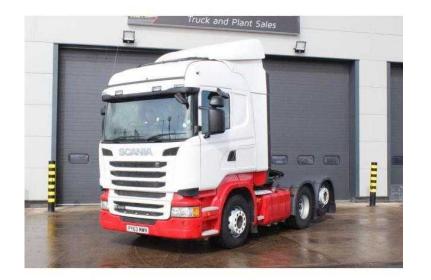

## Scania R440 2013

Location North, Lancashire https://www.freeadsz.co.uk/x-584084-z

Walking Floor Equipment, Add Blue Engine, Side Skirts, Exhaust Brake, 13 Speed Manual Gear Box, Electric Mirrors And Windows, Air Seats With Lumber Support, Air Con, 610ltr Diesel.