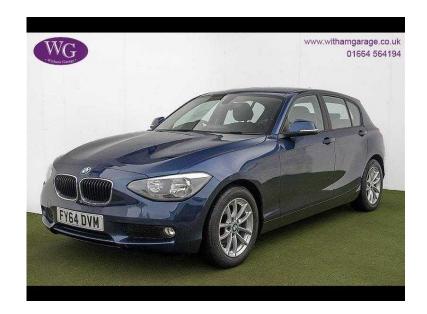

## **BMW 1 Series 2014 (9,795 GBP)**

Location **East Midlands, Lincolnshire** https://www.freeadsz.co.uk/x-584107-z

ABS, Immobiliser, Alarm, Traction Control, Remote Central Locking, Power Steering, Air Conditioning, Electric Windows, CD Player, Electric Mirrors, Radio, Bluetooth, DAB Radio, USB