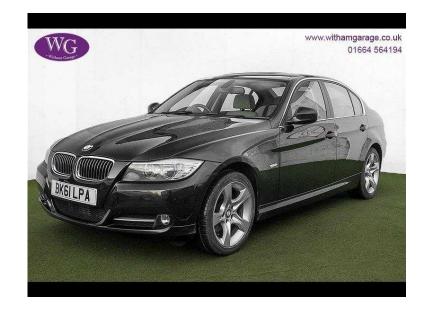

## **BMW 3 Series 2011 (8,495 GBP)**

Location **East Midlands, Lincolnshire** https://www.freeadsz.co.uk/x-584113-z

ABS, Immobiliser, Alarm, Traction Control, Remote Central Locking, Climate Control, Cruise Control, Full Leather, Electric Windows, CD Player, Electric Mirrors, Parking Sensors, Auto Lighting, Radio, Bluetooth, USB