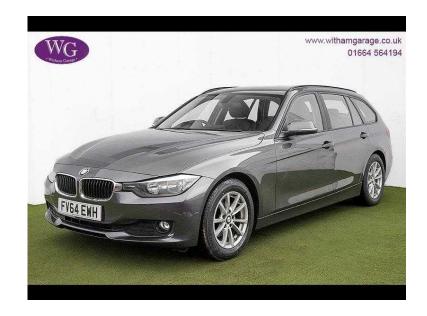

## **BMW 3 Series 2014 (10,495 GBP)**

Location **East Midlands, Lincolnshire** https://www.freeadsz.co.uk/x-584115-z

ABS, Immobiliser, Alarm, Traction Control, Remote Central Locking, Climate Control, Cruise Control, Full Leather, Heated Seats, Electric Windows, CD Player, Satellite Navigation, Electric Mirrors, Parking Sensors, Radio, Privacy Glass, Bluetooth, DAB Radio, USB