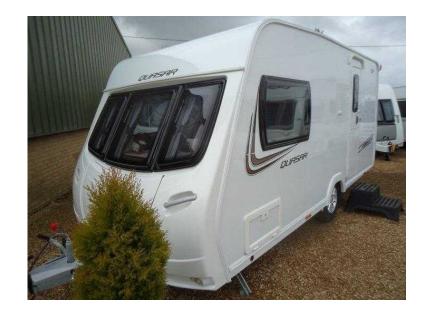

## **Lunar Quasar 2013 (10,950 GBP)**

Location **West Midlands, Warwickshire** https://www.freeadsz.co.uk/x-584136-z

Buy With Confidence. Established Over 65 Years. Prices That Cannot Be Beaten. All Caravans On Sale Are Cris Checked. Fully Serviced By Our NCC Approved Workshop, All Caravans Warranted From 3-6-12 Months Depending on Age. Comprehensive Hand Over. Family Run Business. Our Aim is to Please. This 1 Owner 2013 Lunar Quasar 462 is in Excellent Condition Comes Fully Serviced with 12 Months Warranty Registered 08.05.2013 Includes Powertouch Motor Mover,25m Mains Leed ans a Battery NO GIMMICKS JUST LOW