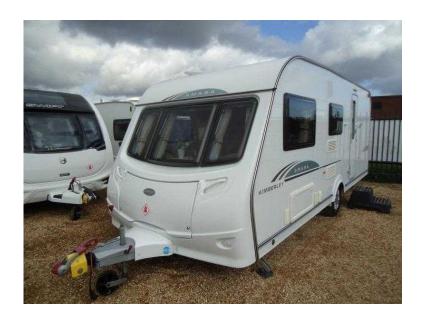

## Coachman Kimberley 2009 (8,750 GBP)

West Midlands, Warwickshire https://www.freeadsz.co.uk/x-584143-z

Buy With Confidence. Established Over 65 Years. Prices That Cannot Be Beaten. All Caravans On Sale Are Cris Checked. Fully Serviced By Our NCC Approved Workshop, All Caravans Warranted From 3-6-12 Months Depending on Age. Comprehensive Hand Over. Family Run Business. Our Aim is to Please. This 2 Owner 2009 Coachman kimberley 520 is in Excellent Condition Comes with FSH and 6 Months Warranty Registered 17.02.2010 Includes Powertouch Motor Mover and Wheel Clamp NO **GIMMICKS JUST LOW** 