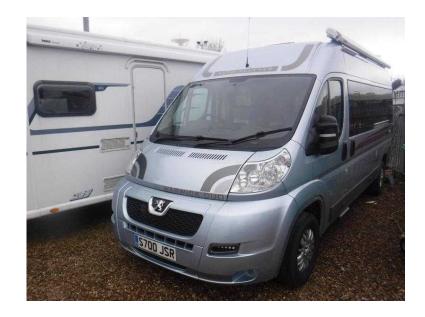

## Auto-Sleepers Warwick 2012 (37,995 GBP)

Location **West Midlands, Warwickshire** https://www.freeadsz.co.uk/x-584144-z

**AUTO SLEEPERS WARWICK DUO** 

REGISTERED 09/11/2012 LUXURY VAN CONVERSION 5.9 METRES REAR BENCH SEATS 2 SINGLE BEDS OR LARGE DOUBLE PEUGEOT 2.2

FULL SIZED OVEN, MICROWAVE FRIDGE WASHROOM WITH SHOWER/TOILET TRUMA GAS/ELECTRIC HEATING AND HOT WATER THULE AWNING LPG TANK

OPEN 7 DAYS A WEEK FOR VIEWING www.goeuropean.co

|            | 製造     |
|------------|--------|
| https://ww | Auto-S |