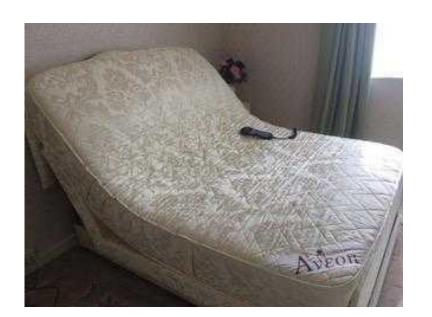

## AS NEW, ADJUSTAMATIC DOUBLE BED WITH AVION MATTRESS AND STAIR LIFT (

South West, Somerset Location https://www.freeadsz.co.uk/x-584175-z

SELLING FOR MY SISTER. ADJUSTAMATIC DOUBLE BED WITH AVEON MATTRESS Size is 2m x 1m 40. This bed was only used for less than a month due to being unexpectedly admitted hospital then into a care home. As can be seen in the photos it is in perfect condition and with no stains etc. go to https://www.adjustablebeds.co.uk/search/Adjustamatic+aveon for full information on this bed this bed was very expensive when purchased reasonable offers invited for quick sale as closing up the house for selling. I ALSO SELLING A STRAIGHT ACORN STAIR LIFT FOR THE SAME REASONS, this is in perfect condition also reasonable offers invited for quick sale delivery could be arranged at cost to buyer by secure courier if