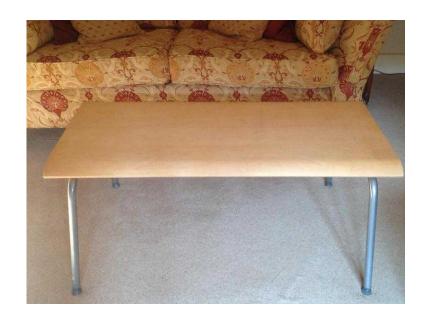

## **Small Coffee or Ocassional Table (20 GBP)**

Location **South West, Somerset** https://www.freeadsz.co.uk/x-584177-z

Modern Beech wood coffee table with metal legs. The top is adjustable and can be lifted or lowered so that it can be used at two different heights. There are some small scratches on the top (see photo) hence the price.