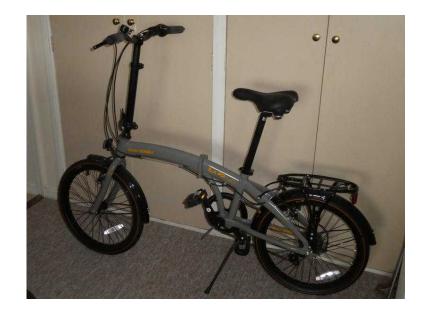

## **BICYCLE (180 GBP)**

Location South East, East Sussex

https://www.freeadsz.co.uk/x-584189-z

ADULT RALEIGH FOLD UP BICYCLE.

DOCUMENTS INCLUDE FOLDING/UNFOLDING INSTRUCTIONS, BICYCLE OWNERS GUIDE.

ADJUSTMENT TOOL KIT.

7 GEARS WITH 20 INCH WHEELS.

ADJUSTABLE SADDLE POST.

ADJUSTABLE STEERING COLUMN

FRONT/REAR & WHEEL REFLECTORS.

NEVER USED DUE TO A SPINAL INJURY.

IN PRISTINE CONDITION.

COST £ 250:00 SELLING PRICE £ 180:00 O.V.N.O.