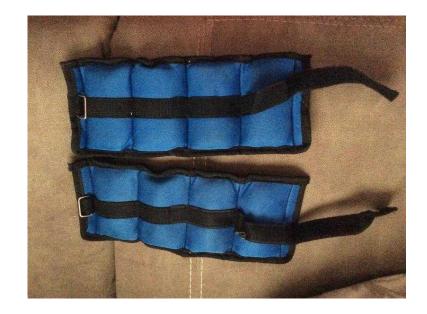

## 1kg adjustable wristankle weights (5 GBP)

Location **South East, East Sussex** https://www.freeadsz.co.uk/x-584195-z

1kg

|                                                                           |                                           |                                      |                                           |                                      | 影響                                        |                                      |                                           | 30                                   |                                           |                                      |                                           |                                      |                                           |                                      |                                           | 20                                   |                                           |                                   |
|---------------------------------------------------------------------------|-------------------------------------------|--------------------------------------|-------------------------------------------|--------------------------------------|-------------------------------------------|--------------------------------------|-------------------------------------------|--------------------------------------|-------------------------------------------|--------------------------------------|-------------------------------------------|--------------------------------------|-------------------------------------------|--------------------------------------|-------------------------------------------|--------------------------------------|-------------------------------------------|-----------------------------------|
| 1kg adjustable wristankle weights  https://www.freeadsz.co.uk/x-5841 95-z | https://www.freeadsz.co.uk/x-5841<br>95-z | 1kg adjustable wristankle<br>weights | https://www.freeadsz.co.uk/x-5841<br>95-z | 1kg adjustable wristankle weights |