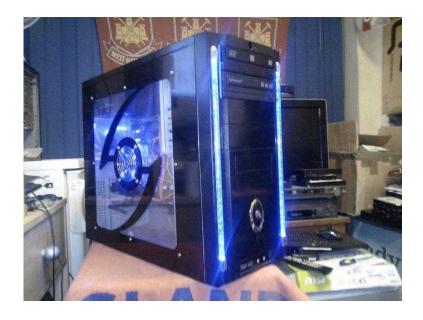

Here I have 4 sale is A WHOLE PC SYSTEM, FAST gaming PC, Galaxy 3 case, AMD3 Board MSI 870-C45 motherboard - micro ATX - AMD3 Socket VGA/HDMI/DVI Micro ATX motherboard, TRI-Core 2.80GHz, 4Gb memory, 300Gb HDD, 2X DVD-RW/CD-RW, WI-FI. HP L1908W 19" Widescreen TFT monitor.

Built myself, in FULL working order, As new condition & can B upgraded more if U decide 2 later.