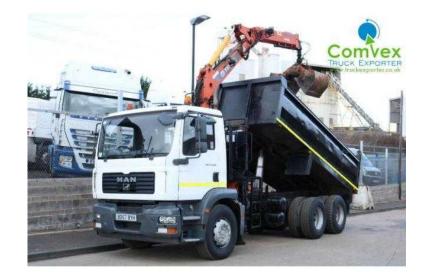

## MAN TGM 18.280 2008

Location North, Tyne And Wear https://www.freeadsz.co.uk/x-584209-z

Price: £14,750, Manufacturer: MAN Trucks, Model: TGM 26.280 / TIPPER GRAB, Year: 2008, Vehicle Type: Rigid Trucks, Axle Configuration: 6x4, Carrying Capacity: 15 Tonne, MAN TGM 26.280 6X2 TEREX TIPPER GRAB (2008), Year 2008, Model TGM 26.280, 6x4 Axle, Double Drive, Steel Suspension, 280hp Diesel Engine, 8 Speed Manual Gearbox, Steel Tipper Body, Terex Atlas Crane, Complete With Bucket Grab, 3 Seats, 80% Tyre Tread, Very Low Kms Only 202,151km From New, Excellent Condition Inside and, \*, \*