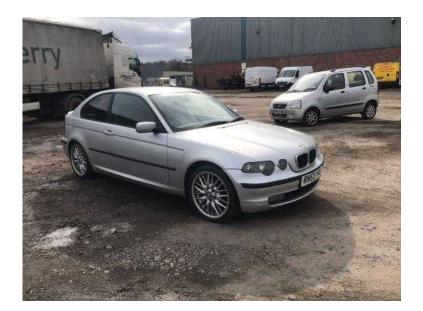

## BMW 3 Series 2004 (950 GBP)

Location Yorkshire and the Humber, West Yorkshire https://www.freeadsz.co.uk/x-584256-z

++ 6 MONTHS MOT ++ AUTOMATIC DIESEL ++ NICE EXAMPLE ++ Silver, LOOKS AND DRIVES WELL FOR AGE, LOCATED AT OUR PART EXCHANGE CLEARANCE CENTRE, BD19 5BD, CALL 07812 034432 07812 0344...(click to reveal full phone number) TO VIEW, PRICED TO SELL... OPEN MONDAY TO FRIDAY 9 TIL 6, SATURDAY 9 TIL 5 AND SUNDAY 10 TIL 4, £950 p/x considered, This car comes with, Air-Conditioning (Automatic), Cruise Control, Parking Aid (Rear), Alarm, Alloy Wheels (16in), Computer, Electric Windows (Front/Rear), In Car Entertainment (Radio/Cassette) Alarm, Cruise