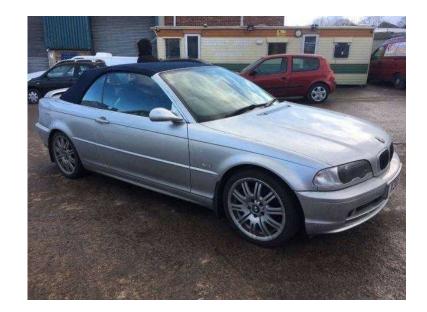

## **BMW 3 Series 2000 (900 GBP)**

Location Yorkshire and the Humber, West Yorkshire https://www.freeadsz.co.uk/x-584262-z

++ 11 MONTHS MOT ++ LEATHER TRIM ++ Silver, LOOKS AND DRIVES WELL FOR AGE APART FROM FAULTY POWER STEERING HENCE VERY LOW PRICE, LOCATED AT OUR PART EXCHANGE CLEARANCE CENTRE, BD19 5BD, CALL 07812 034432 07812 0344...(click to reveal full phone number) TO VIEW, PRICED TO SELL... OPEN MONDAY TO FRIDAY 9 TIL 6, SATURDAY 9 TIL 5 AND SUNDAY 10 TIL 4, £900 p/x considered, This car comes with, Air-Conditioning (Automatic), Cruise Control, Parking Aid (Front), In Car Entertainment (Radio/Cassette), Computer, Seats Electric (Driver/Passenger), Alarm, Electric Windows (Front/Rear)