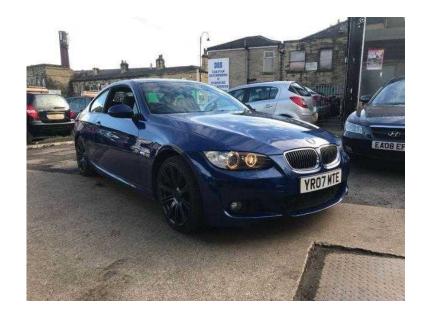

## **BMW 3 Series 2007 (3,990 GBP)**

Location Yorkshire and the Humber, West Yorkshire https://www.freeadsz.co.uk/x-584265-z

++ FULL 12 MONTHS MOT ++ SERVICE HISTORY ++ LEATHER TRIM ++ NICE EXAMPLE ++ 3 MONTHS WARRANTY INCLUDED ++ Blue, LOOKS AND DRIVES WELL FOR AGE, CALL 01274 850824 01274 8508...(click to reveal full phone number) TO VIEW, PRICED TO SELL... OPEN MONDAY TO FRIDAY 9 TIL 6, SATURDAY 9 TIL 5 AND SUNDAY 10 TIL 4, £3,990 p/x considered, This car comes with, Cruise Control, Air-Conditioning (Automatic), Parking Aid (Rear), Seats Electric (Driver/Passenger), Electric Windows (Front), Computer (Driver Information System), Tinted Glass (All Round), Alloy Wheels (18in), Heated Front Screen, Tyre Pressure Control, Alarm, In Car Entertainment (Radio/CD/MP3) Alarm, Cruise