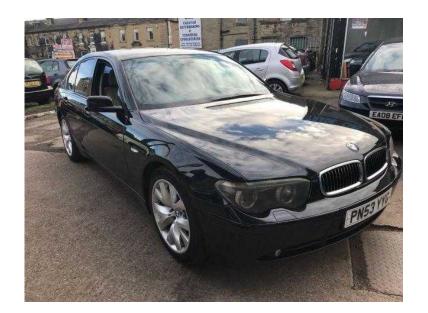

## BMW 7 Series 2003 (2,990 GBP)

Location Yorkshire and the Humber, West Yorkshire https://www.freeadsz.co.uk/x-584266-z

++ 5 MONTHS MOT ++ 2 KEYS ++ LEATHER TRIM ++ Black, LOOKS AND DRIVES WELL APART FROM SOME AGE RELATED MARKS, LOCATED AT OUR PART EXCHANGE CLEARANCE CENTRE, BD19 5BD, CALL 07812 034432 07812 0344...(click to reveal full phone number) TO VIEW, PRICED TO SELL... OPEN MONDAY TO FRIDAY 9 TIL 6, SATURDAY 9 TIL 5 AND SUNDAY 10 TIL 4, £2,990 p/x considered, This car comes with, Satellite Navigation, Cruise Control, Air-Conditioning (Automatic), Upholstery Leather, Paint Metallic, Alarm, Computer, In Car Entertainment (Radio/CD), Alloy Wheels (19in), Seats Electric (Driver/Passenger Driver Memory), Electric Windows (Front/Rear) Alarm, Cruise Control, Satellite