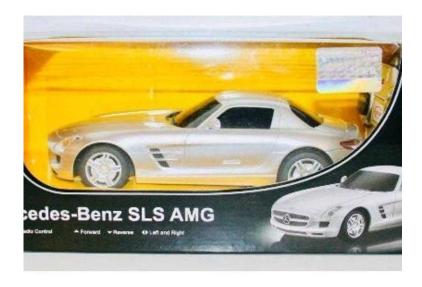

## **TOY - MERCEDES SLS - AMG (12.50 GBP)**

Location **South East, Middlesex** https://www.freeadsz.co.uk/x-584283-z

同等等同

同学汉·同

MERCEDES SLS - AMG will provide hours of entertainment for adults and children alike. Its realistic features mean this radio controlled car is just a scaled down version of the real thing. The easy to use hand held remote control allows you to fully control the movements of the car - Left/Right, Forward/Backward and Stop. Batteries: Car 3pcs AA (not included) Controller Batteries: 2x AA Batteries (not included). Great Gift...Suitable for ages 6+ inc adults. Plus Postage or