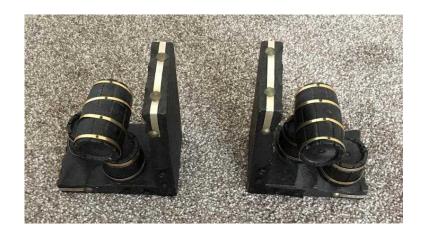

## **BOOKENDS- WINE BARRELS (18 GBP)**

Location **South East, Middlesex** https://www.freeadsz.co.uk/x-584284-z

Pair of Matching Resin Barrel/Keg Bookends †(H:15cm x L:13cm x D:8cm). Rustic styled carved solid black lacquer finish. One wine barrel sitting on two half wine barrels complete with gold trimmings. Give your mantel a classic look with these decorative pieces or anywhere around your home. A bit of ware. Plus Postage or