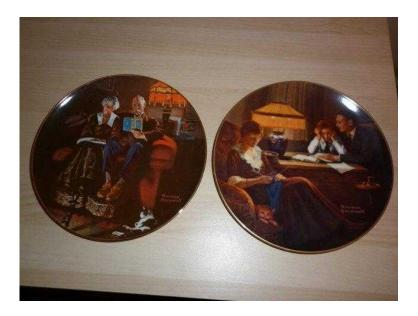

## ROCKWELL039S LIGHT CAMPAIGN (228) (15 GBP)

Location **South East, Middlesex** https://www.freeadsz.co.uk/x-584289-z

PLATES - Father's Help - third in limited edition series; Evening's Ease - 4th in limited edition series, in as new condition, both with Certificate of Authenticity, original paperwork, in box. Price per plate £15 or 2 = &pound.