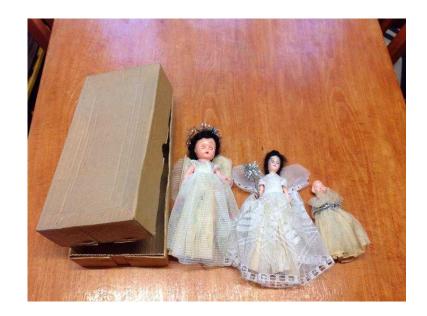

## Vintage 1950039s Christmas Angel toppers - Mitcham (10 GBP)

Location **South East, Middlesex** https://www.freeadsz.co.uk/x-584291-z

Two Christmas Angel tree toppers. Probably 1950's in it's original stapled brown box.

The dolls are plastic, two with eyes that close. Their dresses are made of tissue paper and netting. One of the dolls head needs reattaching.

The smallest doll in the picture is now

| 回   | Vintage 1950039s Christmas<br>Angel toppers - Mitcham |
|-----|-------------------------------------------------------|
|     | https://www.freeadsz.co.uk/x-5842<br>91-z             |
| 蘇繁節 | Vintage 1950039s Christmas<br>Angel toppers - Mitcham |
|     | https://www.freeadsz.co.uk/x-5842<br>91-z             |
|     | Vintage 1950039s Christmas<br>Angel toppers - Mitcham |
|     | https://www.freeadsz.co.uk/x-5842<br>91-z             |
|     | Vintage 1950039s Christmas<br>Angel toppers - Mitcham |
|     | https://www.freeadsz.co.uk/x-5842<br>91-z             |
|     | Vintage 1950039s Christmas<br>Angel toppers - Mitcham |
|     | https://www.freeadsz.co.uk/x-5842<br>91-z             |
|     | Vintage 1950039s Christmas<br>Angel toppers - Mitcham |
|     | https://www.freeadsz.co.uk/x-5842<br>91-z             |
|     | Vintage 1950039s Christmas<br>Angel toppers - Mitcham |
|     | https://www.freeadsz.co.uk/x-5842<br>91-z             |
|     | Vintage 1950039s Christmas<br>Angel toppers - Mitcham |
|     | https://www.freeadsz.co.uk/x-5842<br>91-z             |
|     | Vintage 1950039s Christmas<br>Angel toppers - Mitcham |
|     | https://www.freeadsz.co.uk/x-5842<br>91-z             |
|     | Vintage 1950039s Christmas<br>Angel toppers - Mitcham |
|     | https://www.freeadsz.co.uk/x-5842<br>91-z             |