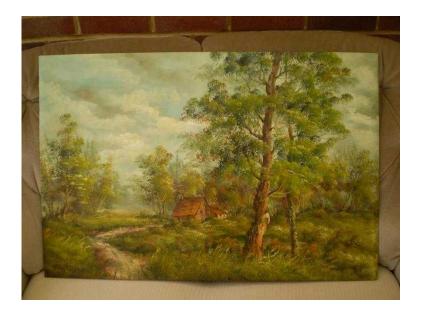

## Landscape Oil Painting (15 GBP)

Location **South East, Middlesex** https://www.freeadsz.co.uk/x-584294-z

Oil painting of a woodland scene with cottage. The canvas is mounted on a stretcher frame 35" x 23" and is signed "Minteer" and was painted in the 1970.