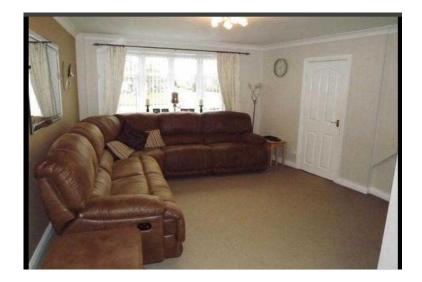

## Large corner sofa (600 GBP)

Location North, Tyne And Wear https://www.freeadsz.co.uk/x-584298-z

large guvnor corner sofa from harveys 3m x 3m
7+ seats
chocolate colour
end two seats manual recline
100% polyester faux suede
scratch prouf
18mobths old
with footstool
as new
has 10 year frame and spring gaurntee
Comes apart into 5 foldable seats
buyer to