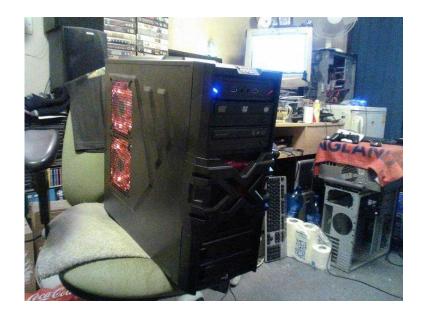

Here I have 4 sale is A WHOLE PC SYSTEM, X-Strike case, FAST gaming PC, AMD3 Board MSI 870-C45 motherboard - micro ATX - AMD3 Socket VGA/HDMI/DVI Micro ATX motherboard, TRI-Core 2.80GHz, 4Gb memory, 300Gb HDD, 2X DVD-RW/CD-RW, WI-FI. HP L1908W 19" Widescreen TFT monitor.

Built myself, in FULL working order, As new condition & can B upgraded more if U decide 2 later.

## GAMES OF CHOICE:

Europa Universalis 3 Rally Championship Xtreme Colin McRae:Dirt

2 x Big 120mm case fan (Neon Red, Side) 2 x Big 120mm case fan (Neon Red, Top) 1 x Big 120mm case fan (Neon Red, Front) 1 x Big 120mm case fan (Back) 1 x 5 port USB 2.0 & Firewire PCI card (total 12 with the onboard & Front) 1 x WI-FI adaptor 1 x Red wired usb 2.0 double shock game controller joystick gamepad 1 x PS2 Keyboard mouse to USB port converter adapter 1 x Keyboard (Used, good condition & fully functional) 1 x USB Mouse (NEW unopened) SOFTWARE (Installed only): Windows 7 or 10 Pro (64-Bit), Advanced System Care 9 Pro, MS Office 2007, Nero 15 + DirectX, Shockwave & Flash Player Processor Specifications: AMD Black Edition AMD Phenom II X3 720 / 2.8 GHz Motherboard Specifications: Form factor: ATX 305mm x 210mm 6 mounting holes CPU socket type:Socket AM3 Chipset:AMD 770 AMD SB710 HyperTransport 3.0 (up to 2.6 GHz) Memory:4 DIMM slots Up to 16 GB DDR3-800/DDR3-1066/DDR3-1333/DDR3-1600 (overclocked) Audio:7.1-channel audio Realtek ALC889 chipset LAN:10Mb/100Mb/1Gb Realtek RTL8111DL PCIe controller RAID support:RAID 0/1/10/JBOD (SATA II ports 1-6) AMD SB710 integrated RAID controller IDE:1 x IDE 2 x IDE Ultra DMA 66/100/133 AMD SB710 integrated IDE controller SATA:6 x SATA II AMD SB710 integrated SATA II controller Up to 3Gb/s (RAID mode) Expansion slots:1 x PCIe 2.0 x16 2 x PCle x1 3 x PCI (3.3V/5V) Internal connectors:1 x 24-pin ATX power 1 x 4-pin ATX 12V power 1 x ATA/133