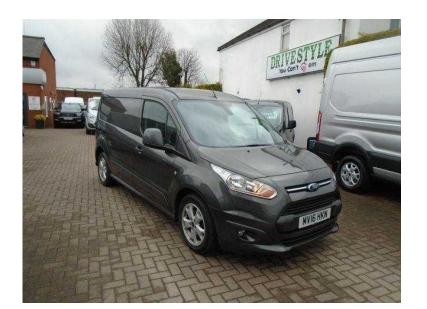

## Ford Transit Connect 2016 (13,495 GBP)

East of England, Bedfordshire https://www.freeadsz.co.uk/x-584318-z

2016 FORD TRANSIT CONNECT 240 L2 DIESEL 1.6 TDCi 115ps Limited Van, Location: DUNSTABLE, Current Mileage: 20,000 miles, Transmission: Manual, Engine size: 1560cc, Fuel: Diesel, Body Style: Car Derived Van, Condition: Excellent, Internal Colour: Exterior Colour: Grey, Service History: Full Service History, MOT expiration: Price: £13,495 plus VAT, No of Owners: 1, Registration:.