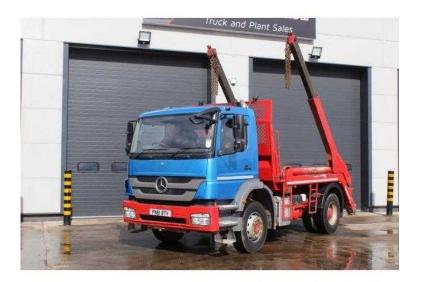

## Mercedes-Benz 1824 2011

Location North, Merseyside https://www.freeadsz.co.uk/x-584440-z

Day Cab, Hyva Extending Arm Skip, Engine Brake, Electric Mirrors, Cruise Control, 6 Speed Manual, Gear Box, Euro 5 Add Blue, Cruise Control, Electric