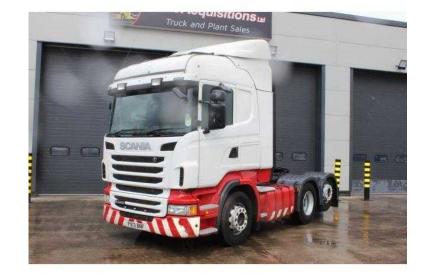

## **Scania R440 2013**

Location **North, Merseyside** https://www.freeadsz.co.uk/x-584441-z

Walking Floor Equipment, Add Blue Engine, Side Skirts, Exhaust Brake, 13 Speed Manual Gear Box, Electric Mirrors And Windows, Air Seats With Lumber Support, Air Con, 610ltr Diesel..