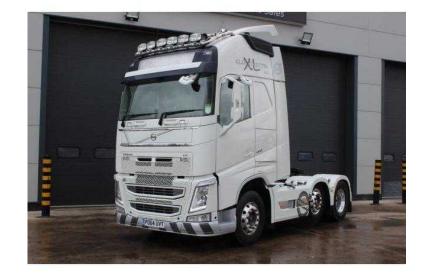

## **Volvo FH 2014**

Location **North, Merseyside** https://www.freeadsz.co.uk/x-584442-z

Twin Sleeper XI Globetrotter Cab, Mid Lift Axle, Walking Floor, Volvo Engine Brake, Fridge, Micro Wave, Electri Mirrors And Windows, Sliding 5th Wheel, Air Con, Cruise Control, Side Skirts, Large Diesel Tank, Kelsa Roof Light Bar With Air Horns.