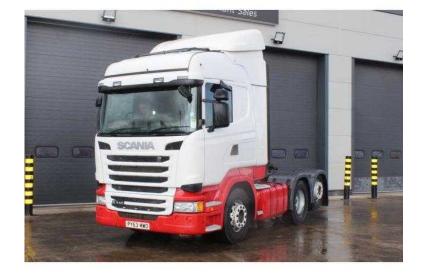

## **Scania R440 2013**

Location **North, Merseyside** https://www.freeadsz.co.uk/x-584443-z

Walking Floor Equipment, Add Blue Engine, Side Skirts, Exhaust Brake, 13 Speed Manual Gear Box, Electric Mirrors And Windows, Air Seats With Lumber Support, Air Con, 610ltr Diesel.