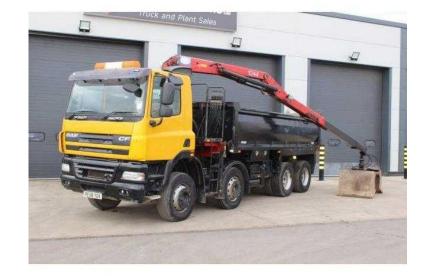

## **DAF CF 2008**

Location **North, Merseyside** https://www.freeadsz.co.uk/x-584446-z

Day Cab, Kelberg Steel Tipping Body, Hmf 1244 Crane With 2 X Extensions And Dual Controls, Engine Brake, Electric Windows, 8 Speed Manual Gear Box.