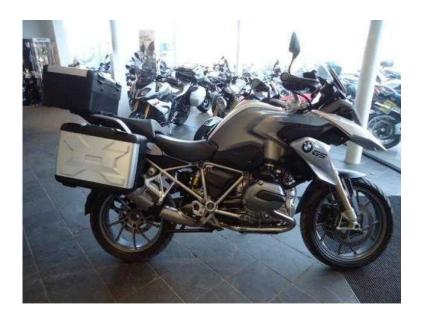

## BMW R1200 2013 (10,295 GBP)

Location **East Midlands, Leicestershire** https://www.freeadsz.co.uk/x-584449-z

Mileage: 18,650, Colour: Alpine White, Date of registration: March 2013, Registration:

|                              |          | 1                            |          |                              |          |                              |          | 1                            |          | 1                            |          | 1                            |          | 1                            |          | 1                            |          | 1                            |          |
|------------------------------|----------|------------------------------|----------|------------------------------|----------|------------------------------|----------|------------------------------|----------|------------------------------|----------|------------------------------|----------|------------------------------|----------|------------------------------|----------|------------------------------|----------|
| <u>5</u> 38                  |          |                              |          |                              |          |                              |          |                              |          |                              |          |                              |          |                              |          |                              |          |                              |          |
| https://www.freeadsz<br>49-z | BMW R12  | https://www.freeadsz<br>49-z | BMW R1   | https://www.freeadsz<br>49-z | BMW R12  |
| co.uk/x-5844                 | 200 2013 | r.co.uk/x-5844               | 200 2013 | r.co.uk/x-5844               | 200 2013 | r.co.uk/x-5844               | 200 2013 | 1.co.uk/x-5844               | 200 2013 | r.co.uk/x-5844               | 200 2013 | r.co.uk/x-5844               | 200 2013 | 1.co.uk/x-5844               | 200 2013 | r.co.uk/x-5844               | 200 2013 | r.co.uk/x-5844               | 200 2013 |