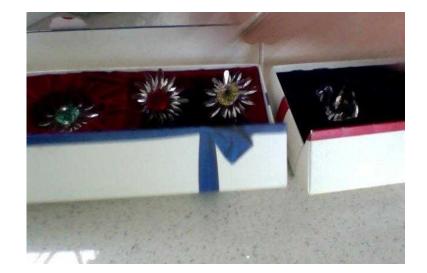

## Swarovski crystal (25 GBP)

Location **South East, East Sussex** https://www.freeadsz.co.uk/x-584462-z

3 x boxed crystal flowers.1 x boxed swan with a bag of crystals.Collect from

| i<br>I<br>I | Swarovski crvstal                         |
|-------------|-------------------------------------------|
|             | z.co.uk/x-58                              |
| 標準          | Swarovski crystal                         |
|             | https://www.freeadsz.co.uk/x-5844<br>62-z |
|             | Swarovski crystal                         |
|             | https://www.freeadsz.co.uk/x-5844<br>62-z |
|             | Swarovski crystal                         |
|             | https://www.freeadsz.co.uk/x-5844<br>62-z |
|             | Swarovski crystal                         |
|             | https://www.freeadsz.co.uk/x-5844<br>62-z |
| 烈火          | Swarovski crystal                         |
|             | https://www.freeadsz.co.uk/x-5844<br>62-z |
|             | Swarovski crystal                         |
|             | https://www.freeadsz.co.uk/x-5844<br>62-z |
|             | Swarovski crystal                         |
|             | https://www.freeadsz.co.uk/x-5844<br>62-z |
|             | Swarovski crystal                         |
|             | https://www.freeadsz.co.uk/x-5844<br>62-z |
|             | Swarovski crystal                         |
|             | https://www.freeadsz.co.uk/x-5844<br>62-z |