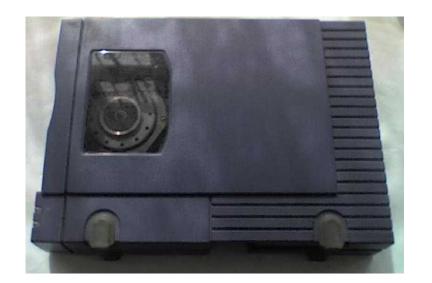

## **IOMEGA External SCSI ZIP Drive amp PSU, 25 WAY SCSI INTERFACE (30 GBP)**

Location **South West, Hampshire** https://www.freeadsz.co.uk/x-584486-z

100Mb SCSI ZIP DRIVE for PC /MAC. External ZIP Drive & UK 3 pin PSU No APS57ER-210, 25 way SCSI interface with through port for addition SCSI, c/w 1 off USED 100MB media discs & PC Driver on 3.5" HD floppy disc. Can also be used for AKAI, ROLAND & YAMAHA synthesizers / samplers. It has been tested on PC. Please feel free to ask any questions. Net Weight 2.