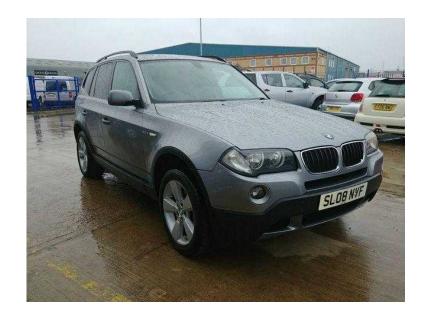

## **BMW X3 2008 (5,995 GBP)**

Location **East of England, Cambridgeshire** https://www.freeadsz.co.uk/x-584524-z

For more info on this vehicle call our showroom on 01733 891250 01733 8912...(click to reveal full phone number), This car has done 84246 miles and has, Air Bag Driver,, Air Bag Passenger,, Air Bag Side -Front Side/Front & Rear Curtain., Alarm - Unspecified., Anti-Lock Brakes., Central Door Locking -Remote., Centre Rear Seat Belt., Electronic Brake Force Distribution., Electronic Stability Programme., Front Fog Lights,, Head Restraints - Front/Rear,, Immobiliser,, Parking Aid - Front/Rear,, Power-Assisted Steering., Seat - ISOFIX Anchorage Point - Unspecified., Third Brake Light., Alloy Wheels - 17in., Body Coloured Bumpers,, Mirrors External - Electric/Heated,, Roof Rails,, Side Protection Mouldings,, Spare Wheel - Space Saver,, Floor Mats,, Upholstery - Nevada Leather,, Adjustable Steering Column/Wheel -Rake/Reach,, Air-Conditioning - Automatic,, Armrest - Front,, Ashtray/Lighter,, Computer - Driver Information System,, Cruise Control,, Cup Holder,, Electric Windows - Front/Rear,, Gear Knob Leather,, In Car Entertainment - Radio/CD/MP3,, Power Socket - Front/Rear,, Rain Sensor,, Seat Height Adjustment - Driver,, Seating Capacity - Five Seats,, Speakers - Six,, Steering Wheel Leather,, Steering Wheel Mounted Controls - Unspecified,, Tinted Glass - Unspecified,, Upholstery Cloth,, Please visit our website on www.we-sell-any-car.com for a up to date car stock list, Every effort has been made to ensure the accuracy of the above information but errors may occur. Please check with a salesperson. Immobiliser, Cruise Control, Roof