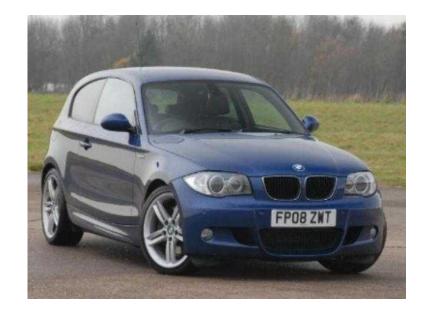

## **BMW 1 Series 2008 (18,600 GBP)**

Location **East of England, Cambridgeshire** https://www.freeadsz.co.uk/x-584525-z

Franchise Approved, Black Boston Leather, 18" Double-spoke style 208M alloy wheels, Bluetooth phone prep + telematics, BMW Assist, BMW Assist online portal, Brushed Aluminium interior trim with acc, Comfort package, Headlight wash, Leather interior, Loudspeaker system - BMW Business, Metallic paint, Navigation-system Professional, SA3 Pricing Rule for 620 Voice Control, Seat heating. front, Sun protection glass, USB audio interface, Voice Control, Xenon headlights, Security Wheel Bolts, Multi-func. Steering Wheel, Remote Control Alarm, M Sport Package, First Aid Kit & Triangle, Auto-Dim Interior Mirror, Smoker Package, ISOFIX Child Seat System, Front Centre Arm Rest, 5 seat