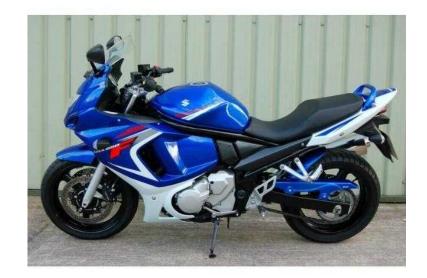

## Suzuki GSX 2008 (3,395 GBP)

Location **West Midlands, Staffordshire** https://www.freeadsz.co.uk/x-584541-z

Manual 6 speed, 6,030 miles, Metallic Blue, 1 Owner. Alarm, Full Service History, All original, Rear hugger. A superb and totally unmarked GSX650F full service history and taxed until March this year, this bike wants for nothing. You will not find a cleaner example. Meta alarmed, all the keys and spare fobs, Alarm, Metallic Paintwork,