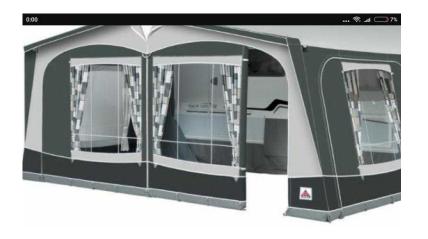

## Dorema awning size 16 (550 GBP)

Location Wales, South Glamorgan https://www.freeadsz.co.uk/x-584576-z

FF99AdSZ.auk

Dorema size 16 1042-1050 full awning brand new never used with curtains skirt and wheel cover steel poles pegs cost over £1100 few months ago welcome to view it's charcoal and black more pictures if