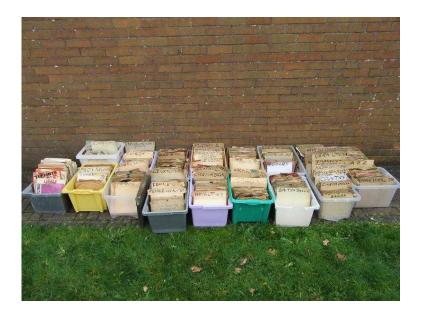

## Large collection of 78s Records 1920s, 1930s, 1940s, 1950s 3 each (850 GBP)

Wales, South Glamorgan Location https://www.freeadsz.co.uk/x-584578-z

There is approximately 1500 78s

Most are in sleeves / Card board sleeves.

All have been sorted in to categories, So the hard work has been done,

Took me over a week to sort them all out,

All sorts of labels including Decca, Columbia, His Masters Voice Parlophone,

Brunswick, Capitol, Phillips, Regal, Embassy, Victor, Vocalian, Zonophone ect

The lot consists of

Classical

1950s Popular

Comedy

Instrumentals

American Dance

**British Dance** 

Male Vocal

Male Vocal 1950s

Female Vocal

Female Vocal 1950s

Military Brass Bands

Rhythm Piano

Hawaiian

|    |               | <b>*</b> | 90       |     |
|----|---------------|----------|----------|-----|
|    | 碟             |          | 1        | Ė   |
|    | 浩             |          | t        | í   |
| 78 | <b>_</b><br>∓ | ;;       | 70<br>70 | C C |