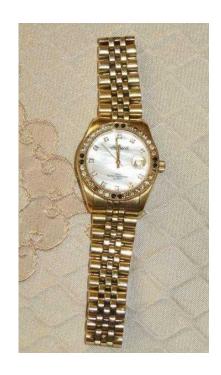

## ingersoll watch (60 GBP)

Location **South West, Somerset** https://www.freeadsz.co.uk/x-584615-z

MENS INGERSOLL WATCH !8CRT. GOLD PLATED, STAINLESS STEEL BACK 8 SAPHIRE + 28 WHITE TOPAZ ON FACE RIM MOTHER OF PEARL FACE 100MTR. WATER.