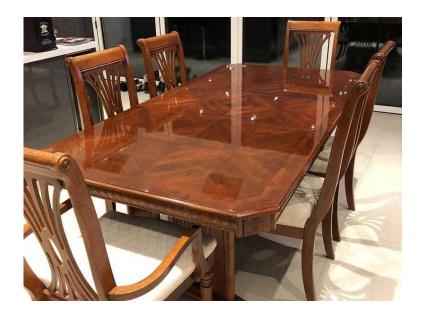

## **Dining table amp 6 chairs (350 GBP)**

Location South East, Kent https://www.freeadsz.co.uk/x-584664-z

Dark wood dining table and 6 chairs including 2 carvers. Table extends to 7ft and is 106cm wide. Has always been covered with a padded table protector so is in very good.