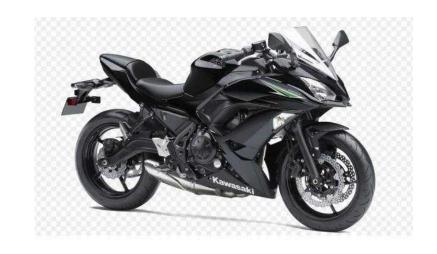

## Kawasaki EX (5,999 GBP)

Location Yorkshire and the Humber, South Yorkshire https://www.freeadsz.co.uk/x-584680-z

|    | Kawasaki                          | EX     |
|----|-----------------------------------|--------|
|    | https://www.freeadsz.co.uk/x:80-z | 5846   |
|    | Kawasaki                          | EX     |
|    | https://www.freeadsz.co.uk/x-80-z | 5846   |
|    | Kawasaki                          | E X    |
|    | https://www.freeadsz.co.uk/x-80-z | 5846   |
| 加速 | Kawasaki                          | ×      |
|    | https://www.freeadsz.co.uk/x-80-z | 5846   |
|    | Kawasaki                          | EX     |
|    | https://www.freeadsz.co.uk/x-80-z | 5846   |
|    | Kawasaki                          | E X    |
|    | https://www.freeadsz.co.uk/x-80-z | 5846   |
|    | Kawasaki                          | ×      |
|    | https://www.freeadsz.co.uk/x-80-z | 5846   |
|    | Kawasaki                          | EX     |
|    | https://www.freeadsz.co.uk/x-80-z | 5846   |
|    | Kawasaki                          | E<br>X |
|    | https://www.freeadsz.co.uk/x:80-z | 5846   |
|    | Kawasaki                          | ×      |
|    | https://www.freeadsz.co.uk/x-80-z | 5846   |