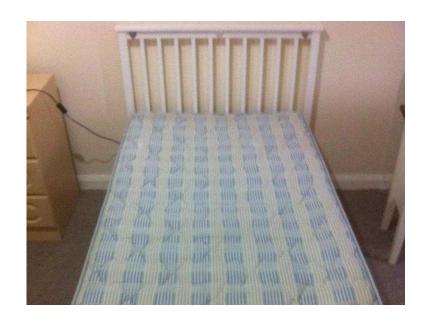

## Solid wood single bed mattress 50 ono (50 GBP)

Location **South East, Kent** https://www.freeadsz.co.uk/x-584735-z

Excellent condition, white wooden framed, standard size single bed, 3 small heart shaped mirrors on head board which can easily be removed with care, mattress good condition. £50 ono.